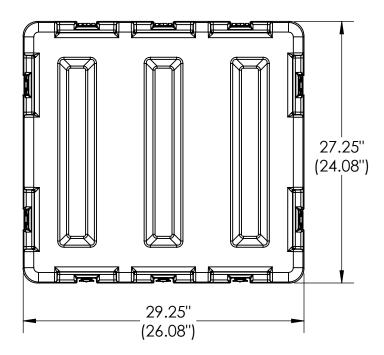

## NOTE: DIMENSIONS IN (X.XX) ARE ID

| This drawing and all information<br>details are the sole property of SKB<br>Corporation, Orange CA. Any<br>unauthorized use will be punished to<br>the full extent of the law. | Case Series: | 3R Series | Dimensions (for reference only) |               |               |         |                |
|--------------------------------------------------------------------------------------------------------------------------------------------------------------------------------|--------------|-----------|---------------------------------|---------------|---------------|---------|----------------|
|                                                                                                                                                                                | Case part#   | 3R2624-11 |                                 | Length        | Width         | Overall | Base / Lid     |
|                                                                                                                                                                                |              |           |                                 | left to right | front to back | height  | height         |
|                                                                                                                                                                                | Weight:      |           | Exterior                        | 29.25"        | 27.25"        | 16.26"  | 10.19" - 6.07" |
|                                                                                                                                                                                |              |           | Inerior                         | 26.08"        | 24.08"        | 11.10"  | 8.00" - 3.00"  |
| 4                                                                                                                                                                              | 3            |           | 2                               | )             |               | 1       | ,              |