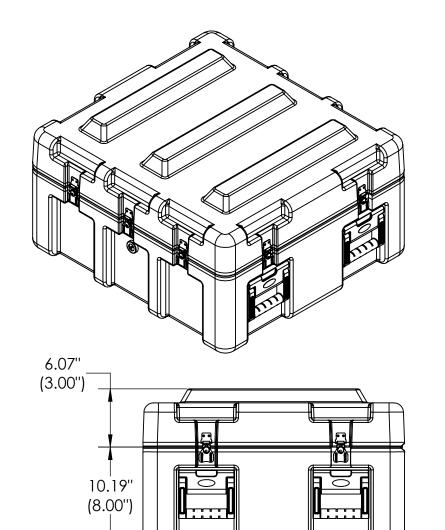

## NOTE: DIMENSIONS IN (X.XX) ARE ID

| This drawing and all information<br>details are the sole property of SKB<br>Corporation, Orange CA. Any<br>unauthorized use will be punished to<br>the full extent of the law. | Case Series: | 3R Series | Dimensions (for reference only) |               |               |         |                |
|--------------------------------------------------------------------------------------------------------------------------------------------------------------------------------|--------------|-----------|---------------------------------|---------------|---------------|---------|----------------|
|                                                                                                                                                                                | Case part#   | 3R2624-11 |                                 | Length        | Width         | Overall | Base / Lid     |
|                                                                                                                                                                                |              |           |                                 | left to right | front to back | height  | height         |
|                                                                                                                                                                                | Weight:      |           | Exterior                        | 29.25"        | 27.25"        | 16.26"  | 10.19" - 6.07" |
|                                                                                                                                                                                |              |           | Inerior                         | 26.08"        | 24.08"        | 11.10"  | 8.00" - 3.00"  |
| 4                                                                                                                                                                              | 3            |           | 2                               | )             |               | 1       | ,              |