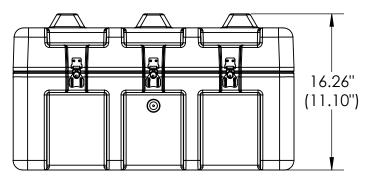

## NOTE: DIMENSIONS IN (X.XX) ARE ID

| This drawing and all information<br>details are the sole property of SKB<br>Corporation, Orange CA. Any<br>unauthorized use will be punished to<br>the full extent of the law. | Case Series: | 3R Series | Dimensions (for reference only) |               |               |         |                |
|--------------------------------------------------------------------------------------------------------------------------------------------------------------------------------|--------------|-----------|---------------------------------|---------------|---------------|---------|----------------|
|                                                                                                                                                                                | Case part#   | 3R2624-11 |                                 | Length        | Width         | Overall | Base / Lid     |
|                                                                                                                                                                                |              |           |                                 | left to right | front to back | height  | height         |
|                                                                                                                                                                                | Weight:      |           | Exterior                        | 29.25"        | 27.25"        | 16.26"  | 10.19" - 6.07" |
|                                                                                                                                                                                |              |           | Inerior                         | 26.08"        | 24.08"        | 11.10"  | 8.00" - 3.00"  |
| 4                                                                                                                                                                              | 3            |           | 2                               | )             |               | 1       | ,              |