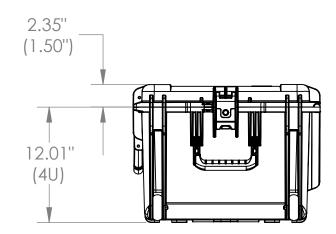

## NOTE: DIMENSIONS IN (X.XX) ARE ID

| This drawing and all information<br>details are the sole property of SKB<br>Corporation, Orange CA. Any<br>unauthorized use will be punished to<br>the full extent of the law. | Case Series: | Fly Rack Series | Dimensions (for reference only) |               |               |         |                |
|--------------------------------------------------------------------------------------------------------------------------------------------------------------------------------|--------------|-----------------|---------------------------------|---------------|---------------|---------|----------------|
|                                                                                                                                                                                | Case part#   | 3i-2217M124U    |                                 | Length        | Width         | Overall | Base / Lid     |
|                                                                                                                                                                                |              |                 |                                 | left to right | front to back | height  | height         |
|                                                                                                                                                                                | Weight:      |                 | Exterior                        | 24.52"        | 19.50"        | 14.37"  | 12.01" - 2.35" |
|                                                                                                                                                                                |              |                 | Inerior                         | 19" Rack      | 13.00"        | 4U      | 4U - 1.50''    |
| 4                                                                                                                                                                              | 3            |                 | 2                               | )             | ·             | 1       |                |