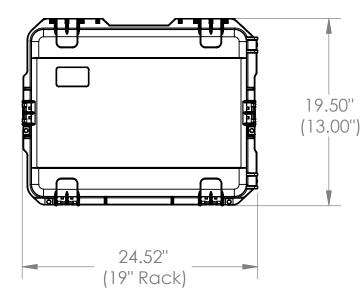

## NOTE: DIMENSIONS IN (X.XX) ARE ID

| This drawing and all information<br>details are the sole property of SKB<br>Corporation, Orange CA. Any<br>unauthorized use will be punished to<br>the full extent of the law. | Case Series: | Fly Rack Series | Dimensions (for reference only) |               |               |         |                |
|--------------------------------------------------------------------------------------------------------------------------------------------------------------------------------|--------------|-----------------|---------------------------------|---------------|---------------|---------|----------------|
|                                                                                                                                                                                | Case part#   | 3i-2217M124U    |                                 | Length        | Width         | Overall | Base / Lid     |
|                                                                                                                                                                                |              |                 |                                 | left to right | front to back | height  | height         |
|                                                                                                                                                                                | Weight:      |                 | Exterior                        | 24.52"        | 19.50"        | 14.37"  | 12.01" - 2.35" |
|                                                                                                                                                                                |              |                 | Inerior                         | 19" Rack      | 13.00"        | 4U      | 4U - 1.50''    |
| 4                                                                                                                                                                              | 3            |                 | 2                               | )             | ·             | 1       |                |