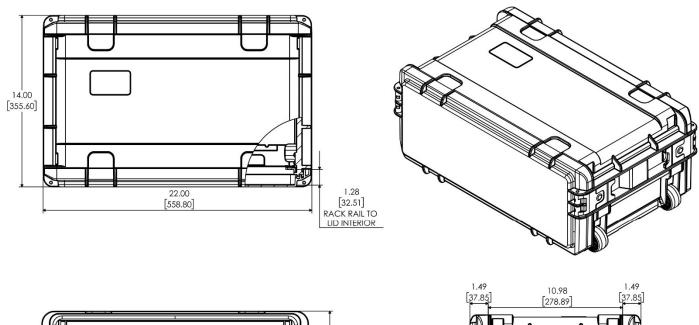

## FEATURES

- Rugged injection molded case from SKB
- Quiet-glide wheels with retractable pull handle
- Front and rear covers
- Pressure relief valve
- Custom steel rack rails
- TSA locking latches
- Black stainless-steel hardware RoHS / REACH
- KLAS Voyager 4 Slim Standard Chassis
- KLAS Voyager 12VDC 600W PSU (stored in separate case OD: 13 x 11 x 5.25)
- Twin 96 CFM High Airflow fan panels
- Outside dimensions 21.75 x 13.88 x 9
- Weight: 49 lbs. with (4) full-sized modules installed
- Available Colors: Black or Dark Gray