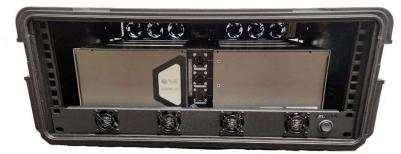

## SPECIFICATIONS

CTG-16864-KLAS-V4S Voyager 4 Slim Mobility System

Cases2Go's CTG-16864-KLAS-V4S injection molded plastic case integrates the KLAS Voyager 4 Slim chassis into a compact, *airline carry-on* compliant case with high-airflow fan panels, and optional modules. The case is engineered to exceed ATA Spec 300, Category 1 and MIL-STD-810H.

## FEATURES

- Rugged injection molded case from SKB
- Quiet-glide wheels with retractable pull handle
- Front and rear covers
- Pressure relief valve
- Custom steel rack rails
- TSA locking latches
- Black stainless-steel hardware RoHS / REACH
- KLAS Voyager 4 Slim Standard Chassis
- KLAS Voyager 12VDC 600W PSU (stored in separate case OD: 13 x 11 x 5.25)
- Twin 96 CFM High Airflow fan panels
- Outside dimensions 21.75 x 13.88 x 9
- Weight: 49 lbs. with (4) full-sized modules installed
- Available Colors: Black or Dark Gray