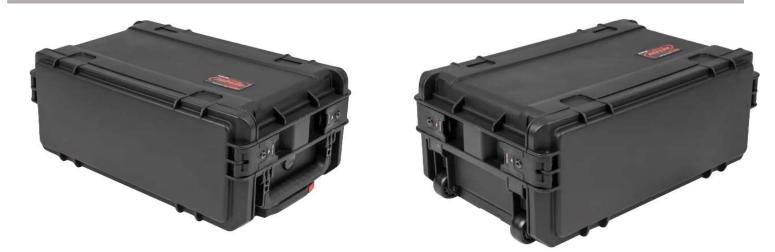

## SPECIFICATIONS

CTG-16864-KLAS-V4S Voyager 4 Slim Mobility System

Cases2Go's CTG-16864-KLAS-V4S injection molded plastic case integrates the KLAS Voyager 4 Slim chassis into a compact, *airline carry-on* compliant case with high-airflow fan panels, and optional modules. The case is engineered to exceed ATA Spec 300, Category 1 and MIL-STD-810H.

## FEATURES

- Rugged injection molded case from SKB
- Quiet-glide wheels with retractable pull handle
- Front and rear covers
- Pressure relief valve
- Custom steel rack rails
- TSA locking latches
- Black stainless-steel hardware RoHS / REACH
- KLAS Voyager 4 Slim Standard Chassis
- KLAS Voyager 12VDC 600W PSU (stored in separate case OD: 13 x 11 x 5.25)
- Twin 96 CFM High Airflow fan panels
- Outside dimensions 21.75 x 13.88 x 9
- Weight: 49 lbs. with (4) full-sized modules installed
- Available Colors: Black or Dark Gray