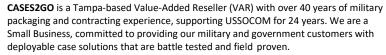

## SPECIFICATIONS

CTG-16864-KLAS-V4S Voyager 4 Slim Mobility System

Cases2Go's CTG-16864-KLAS-V4S injection molded plastic case integrates the KLAS Voyager 4 Slim chassis into a compact, *airline carry-on* compliant case with high-airflow fan panels, and optional modules. The case is engineered to exceed ATA Spec 300, Category 1 and MIL-STD-810H.

## FEATURES

- Rugged injection molded case from SKB
- Quiet-glide wheels with retractable pull handle
- Front and rear covers
- Pressure relief valve
- Custom steel rack rails
- TSA locking latches
- Black stainless-steel hardware RoHS / REACH
- KLAS Voyager 4 Slim Standard Chassis
- KLAS Voyager 12VDC 600W PSU (stored in separate case OD: 13 x 11 x 5.25)
- Twin 96 CFM High Airflow fan panels
- Outside dimensions 21.75 x 13.88 x 9
- Weight: 49 lbs. with (4) full-sized modules installed
- Available Colors: Black or Dark Gray