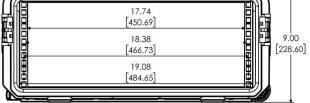

## FEATURES

- Rugged injection molded case from SKB
- Quiet-glide wheels with retractable pull handle
- Front and rear covers
- Pressure relief valve
- Custom steel rack rails
- TSA locking latches
- Black stainless-steel hardware RoHS / REACH
- KLAS Voyager 4 Slim Standard Chassis
- KLAS Voyager 12VDC 600W PSU (stored in separate case OD: 13 x 11 x 5.25)
- Twin 96 CFM High Airflow fan panels
- Outside dimensions 21.75 x 13.88 x 9
- Weight: 49 lbs. with (4) full-sized modules installed
- Available Colors: Black or Dark Gray