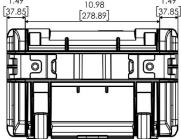

## FEATURES

- Rugged injection molded case from SKB
- Quiet-glide wheels with retractable pull handle
- Front and rear covers
- Pressure relief valve
- Custom steel rack rails
- TSA locking latches
- Black stainless-steel hardware RoHS / REACH
- KLAS Voyager 4 Slim Standard Chassis
- KLAS Voyager 12VDC 600W PSU (stored in separate case OD: 13 x 11 x 5.25)
- Twin 96 CFM High Airflow fan panels
- Outside dimensions 21.75 x 13.88 x 9
- Weight: 49 lbs. with (4) full-sized modules installed
- Available Colors: Black or Dark Gray