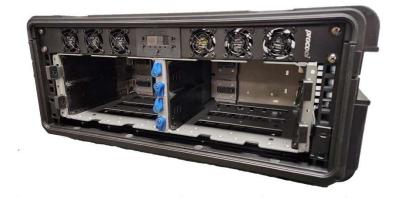

## SPECIFICATIONS

CTG-16864-KLAS-V4S Voyager 4 Slim Mobility System

Cases2Go's CTG-16864-KLAS-V4S injection molded plastic case integrates the KLAS Voyager 4 Slim chassis into a compact, *airline carry-on* compliant case with high-airflow fan panels, and optional modules. The case is engineered to exceed ATA Spec 300, Category 1 and MIL-STD-810H.

## FEATURES

- Rugged injection molded case from SKB
- Quiet-glide wheels with retractable pull handle
- Front and rear covers
- Pressure relief valve
- Custom steel rack rails
- TSA locking latches
- Black stainless-steel hardware RoHS / REACH
- KLAS Voyager 4 Slim Standard Chassis
- KLAS Voyager 12VDC 600W PSU (stored in separate case OD: 13 x 11 x 5.25)
- Twin 96 CFM High Airflow fan panels
- Outside dimensions 21.75 x 13.88 x 9
- Weight: 49 lbs. with (4) full-sized modules installed
- Available Colors: Black or Dark Gray