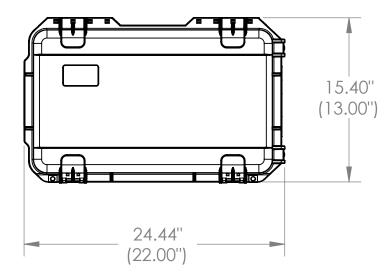

## NOTE: DIMENSIONS IN (X.XX) ARE ID

| This drawing and all information<br>details are the sole property of SKB<br>Corporation, Orange CA. Any<br>unauthorized use will be punished to<br>the full extent of the law. | Case Series: | Fly Rack Serise | Dimensions (for reference only) |               |               |         |              |
|--------------------------------------------------------------------------------------------------------------------------------------------------------------------------------|--------------|-----------------|---------------------------------|---------------|---------------|---------|--------------|
|                                                                                                                                                                                | Case part#   | 3i-2213M124U    |                                 | Length        | Width         | Overall | Base / Lid   |
|                                                                                                                                                                                |              |                 |                                 | left to right | front to back | height  | height       |
|                                                                                                                                                                                | Weight:      |                 | Exterior                        | 24.44"        | 15.40"        | 13.65"  | 11.26"-1.54" |
|                                                                                                                                                                                |              |                 | Inerior                         | 22.00"        | 13.00"        | 12.00"  | 10.00"-2.00" |
| 4                                                                                                                                                                              | 3            |                 | 2                               | )             |               | 1       |              |