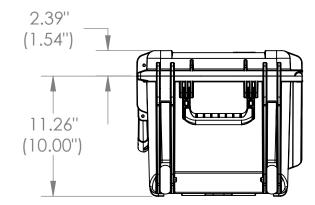

## NOTE: DIMENSIONS IN (X.XX) ARE ID

| This drawing and all information<br>details are the sole property of SKB<br>Corporation, Orange CA. Any<br>unauthorized use will be punished to<br>the full extent of the law. | Case Series: | Fly Rack Serise | Dimensions (for reference only) |               |               |         |              |
|--------------------------------------------------------------------------------------------------------------------------------------------------------------------------------|--------------|-----------------|---------------------------------|---------------|---------------|---------|--------------|
|                                                                                                                                                                                | Case part#   | 3i-2213M124U    |                                 | Length        | Width         | Overall | Base / Lid   |
|                                                                                                                                                                                |              |                 |                                 | left to right | front to back | height  | height       |
|                                                                                                                                                                                | Weight:      |                 | Exterior                        | 24.44"        | 15.40"        | 13.65"  | 11.26"-1.54" |
|                                                                                                                                                                                |              |                 | Inerior                         | 22.00"        | 13.00"        | 12.00"  | 10.00"-2.00" |
| 4                                                                                                                                                                              | 3            |                 | 2                               | )             |               | 1       |              |