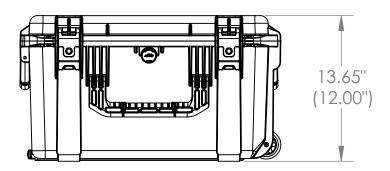

## NOTE: DIMENSIONS IN (X.XX) ARE ID

| This drawing and all information<br>details are the sole property of SKB<br>Corporation, Orange CA. Any<br>unauthorized use will be punished to<br>the full extent of the law. | Case Series: | Fly Rack Serise | Dimensions (for reference only) |               |               |         |              |
|--------------------------------------------------------------------------------------------------------------------------------------------------------------------------------|--------------|-----------------|---------------------------------|---------------|---------------|---------|--------------|
|                                                                                                                                                                                | Case part#   | 3i-2213M124U    |                                 | Length        | Width         | Overall | Base / Lid   |
|                                                                                                                                                                                |              |                 |                                 | left to right | front to back | height  | height       |
|                                                                                                                                                                                | Weight:      |                 | Exterior                        | 24.44"        | 15.40"        | 13.65"  | 11.26"-1.54" |
|                                                                                                                                                                                |              |                 | Inerior                         | 22.00"        | 13.00"        | 12.00"  | 10.00"-2.00" |
| 4                                                                                                                                                                              | 3            |                 | 2                               | )             |               | 1       |              |