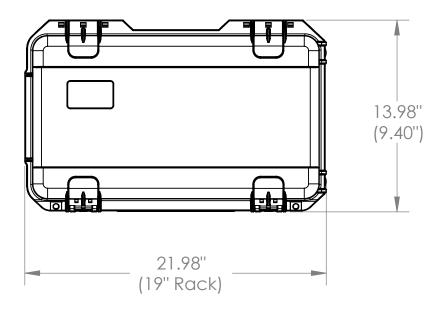

|   | Case Series: | Fly Rack Series | Dimensions (for reference only) |               |               |         |               |
|---|--------------|-----------------|---------------------------------|---------------|---------------|---------|---------------|
| В | Case part#   | 3i-2011M72U     |                                 | Length        | Width         | Overall | Base / Lid    |
|   |              |                 |                                 | left to right | front to back | height  | height        |
| 0 | Weight:      |                 | Exterior                        | 21.98"        | 13.98"        | 9.00"   | 6.58" - 2.42" |
|   |              |                 | Inerior                         | 19" Rack      | 9.40"         | 2U      | 2U - 1.69"    |

3i-2011M72U

NOTE: DIMENSIONS IN (X.XX) ARE ID

4 3