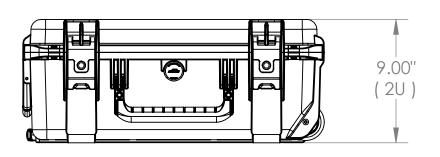

|   | Case Series: | Fly Rack Series | Dimensions (for reference only) |               |               |         |               |
|---|--------------|-----------------|---------------------------------|---------------|---------------|---------|---------------|
| В | Case part#   | 3i-2011M72U     |                                 | Length        | Width         | Overall | Base / Lid    |
|   |              |                 |                                 | left to right | front to back | height  | height        |
| 0 | Weight:      |                 | Exterior                        | 21.98"        | 13.98"        | 9.00"   | 6.58" - 2.42" |
|   |              |                 | Inerior                         | 19" Rack      | 9.40"         | 2U      | 2U - 1.69"    |

3i-2011M72U

NOTE: DIMENSIONS IN (X.XX) ARE ID

4 3