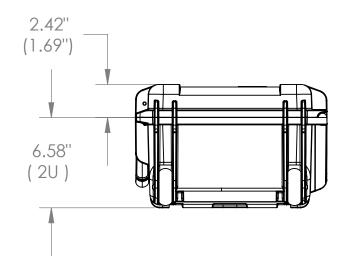

|   | Case Series: | Fly Rack Series | Dimensions (for reference only) |               |               |         |               |
|---|--------------|-----------------|---------------------------------|---------------|---------------|---------|---------------|
| В | Case part#   | 3i-2011M72U     |                                 | Length        | Width         | Overall | Base / Lid    |
|   |              |                 |                                 | left to right | front to back | height  | height        |
| 0 | Weight:      |                 | Exterior                        | 21.98"        | 13.98"        | 9.00"   | 6.58" - 2.42" |
|   |              |                 | Inerior                         | 19" Rack      | 9.40"         | 2U      | 2U - 1.69"    |

3i-2011M72U

NOTE: DIMENSIONS IN (X.XX) ARE ID

4 3